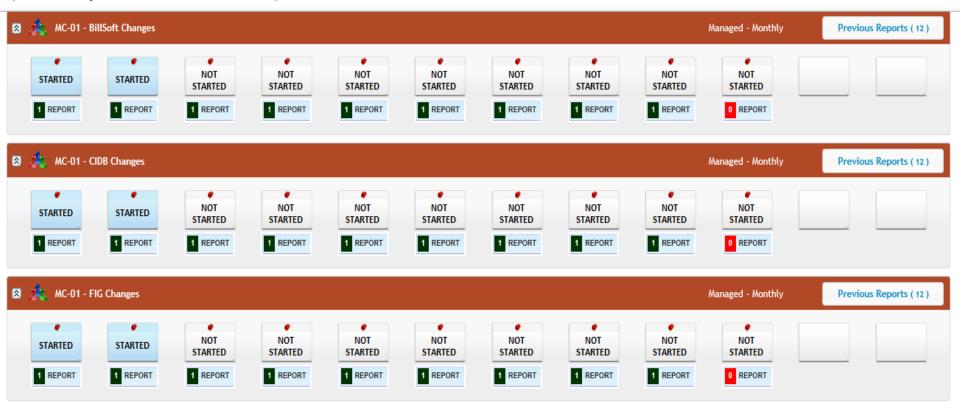

pshot status views of each compliance type
  - Dashboards with color coded charts and graphs.



### **Compliance control mapping**



User evidencecollection CC Evidence Collection Checklist v2

The edit mode gives the capability to edit cell data, the tool bar provides details to filter data.



#### **Integrated Dashboard**











#### **Success Stories & Approach**

#### **Success Stories**

- Marketing company has combined PCI, FISMA, HIPAA
- Healthcare company has combined MARS-E and HIPAA
- Healthcare company has combined HITRUST and HIPAA

#### Approach to challenges

- Align Scope
- Synchronize Dates
- · Reusing evidence within accepted timeframe



## **Additional Option: Doc Repository Only**

Access to outside 3<sup>rd</sup> party auditors to dashboard (Example shows SOX)





# Thank You!