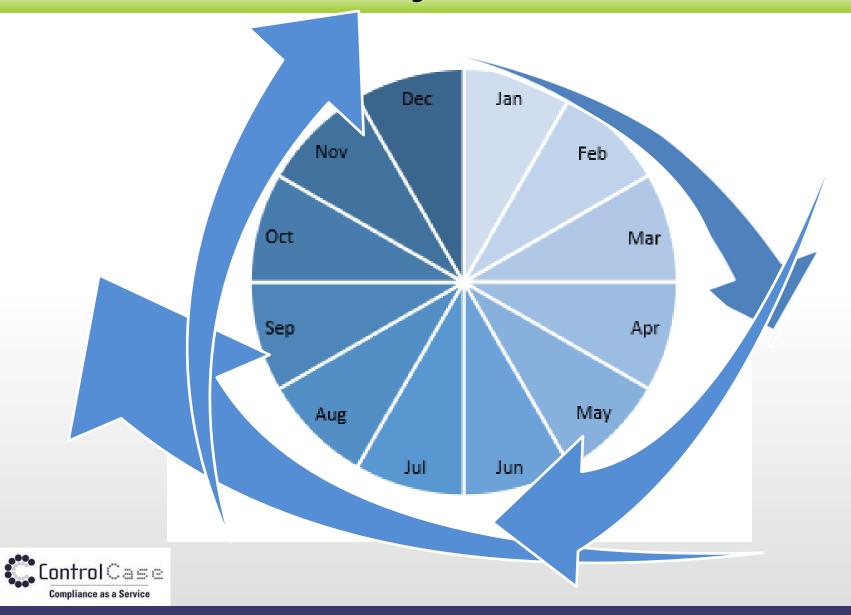

### **Summary of Challenges**

- Cost of Multiple Contracts
  - Cost for each audit company hired
  - > Admin process replicated for each contract
- Repetitive evidence requests cause disengagement
- Multiple Areas of Scope
- Multiple Certification Dates
- Status reporting is complex
- Time . . .

# ...Time: It's Always Audit Season