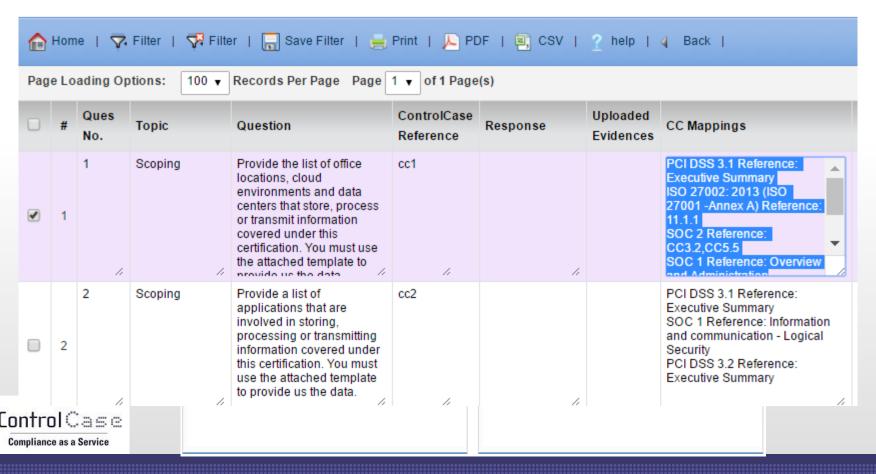

### **Compliance control mapping**

User evidencecollection CC Evidence Collection Checklist v2

The edit mode gives the capability to edit cell data, the tool bar provides details to filter data.